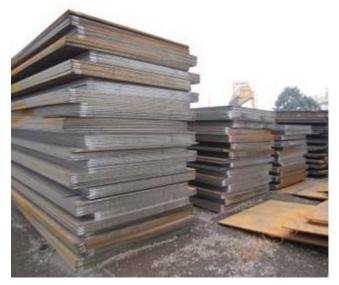

## Shipbuilding Steel Plate/ Steel Sheets for Shipbuilding

Hull structural steel, which is hot rolled steel plates according to the construction of classification society requirements. Steel Grade as follows:

- Normal strength hull structural steel grade: A B D E
- ▶ High strength steel plate Grade: AH32 AH36 DH32 DH36 EH32 EH36 AH40 DH40
- Approved by CCS GL DNV LR NK KR RINA ABS (ASTM A131) and BV Authentication Classification society.